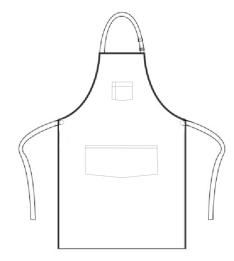

Colours Black Denim, Indigo Denim

Sizes One size

Features - Neckband with metal buckle fastening for height adjustment

- 36cm wide centre pocket with reverse contrast trim, including

pen compartment

- Reverse contrast denim top centre pocket

- Metal eyelets secure 100cm contrast fabric ties

- 86cm long and 72cm wide

- Style match with PR128 'Domain' Waist Apron

**Country of Origin** Bangladesh

Carton Dimensions 40cm x 60cm x 20cm

Carton Weight 18kg approx.

## **Marketing Description**

A quirky addition to the denim range, this bib Apron gives an 'industrial-chic' feel to service with large gun metal eyelets securing the ties in place. The shade on the underside forms the contrast trim detail on the pockets and ties for a great reversible effect. Team with the PR128 'Domain' Waist Apron for a complementing style match.