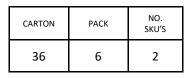

- Metal eyelets secure 100cm contrast fabric ties

- 86cm long and 72cm wide

- Style match with PR128 'Domain' Waist Apron

**Country of Origin** Bangladesh

Carton Dimensions 40cm x 60cm x 20cm

Carton Weight 18kg approx.