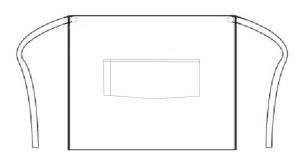

## 'DOMAIN' CONTRAST DENIM WAIST APRON

70% Cotton, 30% Polyester. 265gsm

Colours Black Denim, Indigo Denim

Sizes One size

**Features** - Mid-length waist apron

- 36cm wide centre pocket with contrast trim, including pen

compartment

- Metal eyelets secure 100cm contrast fabric ties.

- 50cm long by 70cm wide

- Style match with PR127 'Domain' Bib Apron

**Country of Origin** Bangladesh

Carton Dimensions 40cm x 60cm x 20cm

Carton Weight 15 kg approx.