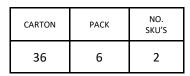

compartment

- Metal eyelets secure 100cm contrast fabric ties.

- 50cm long by 70cm wide

- Style match with PR127 'Domain' Bib Apron

**Country of Origin** Bangladesh

Carton Dimensions 40cm x 60cm x 20cm

Carton Weight 15 kg approx.