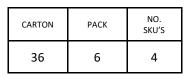

- Neck strap with buckle and adjustable snap button fastening

- PR133 'Chino' Waist Apron complementing style

**Country of Origin** Bangladesh

Carton Dimensions 40cm x 60cm x 20cm

Carton Weight 18 kg approx.