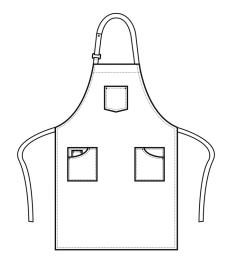

## **Fabric**

100% Cotton Twill. 235gsm

Colours Black, Khaki, Navy, Steel

Sizes One size

Features - Full bib Apron measuring 86cm long by 72cm wide

- 'Chino' style stitched pockets with rivets

- Centre top pocket

- Neck strap with buckle and adjustable snap button fastening

- PR133 'Chino' Waist Apron complementing style

**Country of Origin** Bangladesh

Carton Dimensions 40cm x 60cm x 20cm

Carton Weight 18 kg approx.

## **Marketing Description**

This full bib Apron is designed with classic 'Chino' style accents for a cool and edgy uniform solution for bars and restaurants. There are three functional pockets for design and practicality, together with a simply pop-snap button fastener to secure the neckband in place. Team with the PR133 'Chino' Waist Apron for a great complementing style.