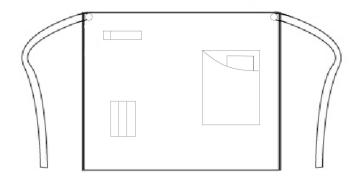

## **Fabric**

100% Cotton Denim with Acrylic Coating. 350gsm

**Colours** Black Denim, Indigo Denim, Indigo/Brown Denim, Black/ Tan Denim

Sizes One size

- Durable waxed look finish **Features** 

- Oversized jeans pocket with stitch and rivet detail

- Contrast colour waist ties secured in place with metal eyelets

- Fabric features including patch pocket and cloth holder

- Measuring 50cm long and 70cm wide.

- PR135 and PR136 waxed look complementing styles.

## **Marketing Description**

A mid-length waist Apron boasting style accents from your favourite pair of jeans! An oversized patch pocket roomy enough for a tablet device with classic stitched pocket detail for styling. The waxed effect gives a tough, durable appearance with an industrial-chic feel that reflects the interior decor of many modern day restaurants. Team with either PR135 or PR136 'District' Waxed look Aprons for a great complementing colour match.