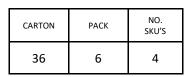

**Country of Origin** Bangladesh

40cm x 60cm x 20cm **Carton Dimensions** 

**Carton Weight** 15kg approx. 6211 42 1000 **VAT Code** 

| Colour       | Pantone | С   | M  | Y   | K  |
|--------------|---------|-----|----|-----|----|
| Black Denim  | 433     | 90  | 68 | 41  | 90 |
| Indigo Denim | 2767    | 100 | 90 | 10  | 77 |
| Brown Denim  | 4705    | 24  | 75 | 70  | 64 |
| Tan Denim    | 146     | 7   | 55 | 100 | 36 |