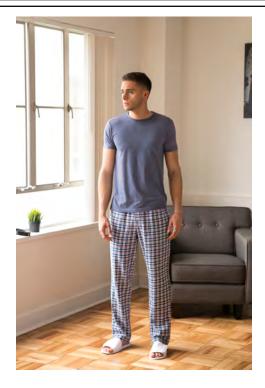

## **TARTAN LOUNGE PANTS**

**Fabric:** 100% Cotton

Flannel Twill Weave

Weight: 115gsm

Sizes: XS - 2XL

Carton: 24

**Description:** • Lounge pants with plain hem

• Fully elasticated waist with contrast mock

drawcord

Back patch pocketMatches Ladies' SK083

• Also coordinates with SK082 Ladies' Tartan

Frill Lounge Shorts

• Tear-out label, for easy re-branding