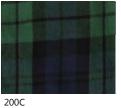

ow Hip - cms         | 46  | 48 | 50 | 53                               | 56 | 59 |                             |  |  |
| Outside Leg - cms     | 27  | 28 | 29 | 30                               | 31 | 32 |                             |  |  |
| To Fit:               |     |    |    |                                  |    |    |                             |  |  |
|                       | 2XS | XS | S  | м                                | L  | XL |                             |  |  |
| Waist - ins           | 24  | 26 | 28 | 30                               | 32 | 34 |                             |  |  |
| Waist - cms           | 61  | 66 | 71 | 76                               | 81 | 86 |                             |  |  |



## SK082 **TARTAN FRILL LOUNGE SHORTS**

## Pantone Guide:







WHITE PINK CHECK

655C NAVY GREEN CHECK

RED NAVY CHECK