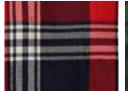

Low Hip - cms         | 46  | 48 | 50 | 53                               | 56 | 59 |                             |  |  |
| Outside Leg - cms     | 27  | 28 | 29 | 30                               | 31 | 32 |                             |  |  |
| To Fit:               |     |    |    |                                  |    |    |                             |  |  |
|                       | 2XS | XS | S  | м                                | L  | XL |                             |  |  |
| Waist - ins           | 24  | 26 | 28 | 30                               | 32 | 34 |                             |  |  |
| Waist - cms           | 61  | 66 | 71 | 76                               | 81 | 86 |                             |  |  |



## SK082 **TARTAN FRILL LOUNGE SHORTS**

## Pantone Guide:







WHITE PINK CHECK

655C NAVY GREEN CHECK

RED NAVY CHECK