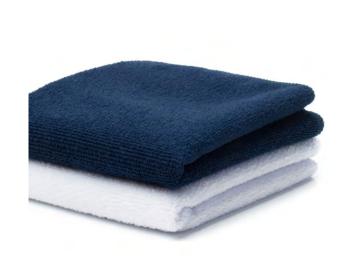

## **MICROFIBRE GUEST TOWEL**

Fabric: 100% Polyester

Microfibre

Weight: 280gsm ONE Sizes:

72 Carton:

**Description:** 

• Lightweight durable towel

• Super absorbent and quick drying

· Stitched border

• Durable, soft pile

• Lightweight

• Super absorbent

• Quick drying

Stitched border

#### **Pantone Guide:**

| 2768C | White | Black | 7686C        |
|-------|-------|-------|--------------|
| NAVY  | WHITE | BLACK | BRIGHT ROYAL |